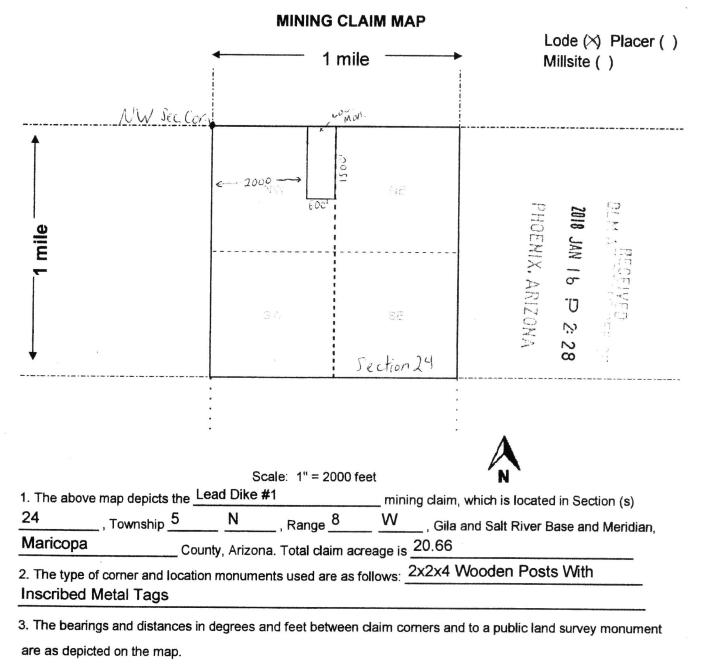

Claim Begin-End: AMC448725-AMC448725

6 Location Notices-Amendments and Supporting Documents

|                                                                                                                              | STATUS RE RT                                               |
|------------------------------------------------------------------------------------------------------------------------------|------------------------------------------------------------|
| Data Entered: 1/24/18 RAM                                                                                                    | MTP Checked By: 1/24/18 Apm<br>GEO Checked By: 1/24/18 Apm |
| LEAD SERIAL NUMBER: AMC 448725                                                                                               | thru AMC                                                   |
| NUMBER OF CLAIMS & TYPE:                                                                                                     | CHARGES:                                                   |
| LODE                                                                                                                         | Processing Fee @ \$20 = \$                                 |
| PLACER                                                                                                                       | Location Fee @ \$37 = \$ 37                                |
| ASSOCIATION PLACER                                                                                                           | Maintenance Fee @ \$155 = \$ 155                           |
| MILL SITE                                                                                                                    | Add'l Maint Fee for Assoc Placer = \$                      |
| TUNNEL SITE                                                                                                                  | SUBTOTAL \$ 212                                            |
| TOTAL ACREAGE: Per Claim                                                                                                     | Other Fees \$                                              |
| (Placer Only)                                                                                                                | Other Fees \$                                              |
| NUMBER OF LOCATORS:                                                                                                          | TOTAL \$                                                   |
| LEGAL DESCRIPTION: T <u>5N</u> R <u>SW</u><br>T <u>R</u>                                                                     | Mail [X] TIMELY FILED: Yes [X] No []<br>SEC                |
|                                                                                                                              | SEC                                                        |
| BLM [ ] FOREST SERVICE [ ]                                                                                                   | SUBJ TO PL 359: Yes [ ] No [ ]                             |
| SPLIT ESTATE:       N/A [ ]       SX [ ]       PX [ ]       OTHER         SRHA [ ]       Was proper Notice filed if location |                                                            |
| RECONVEYED MINERALS ON BLM LAND REQUIRE OPENIN<br>Open to Entry On N//<br>COMMENTS/STATUS: VOID [ ] PARTIALLY VOID [ ]       | A [ ]                                                      |
| 그는 그는 것 같은 것 같은 것 같은 것 같은 것 같은 것 같은 것 같이 많이 많이 많이 했다.                                                                        | D                                                          |
|                                                                                                                              |                                                            |
|                                                                                                                              | <u> </u>                                                   |
|                                                                                                                              |                                                            |
|                                                                                                                              |                                                            |
| [ ] Claimant acknowledges that portions of the following claim                                                               | m(s) site(s) may be void or voidable.                      |
| Printed Name of Claimant                                                                                                     | Signature of Claimant                                      |
| **************************FINAL AD                                                                                           | JUDICATION***************                                  |
|                                                                                                                              | INITIALS 305                                               |

### Serial Number 01 05-10-1872;017STAT0091;30USC26,28,34 **Total Acres** Case Type 384101: LODE CLAIM 20.660 Claim Name: LEAD DIKE 1

### AMC448725 Lead File Number AMC448725

Page 1 of 1

# **Commodity**:

**Case Disposition: ACTIVE** 

### Required Maintenance Fee: \$155.00

| Name & Addres | s      |                             | •              |            |              | Int Rel        | 4 |
|---------------|--------|-----------------------------|----------------|------------|--------------|----------------|---|
| KARÒLYI STEVE | C      | PO BOX 74353                |                | PHOENIX, A | z 85087-1006 | CLAIMANT       |   |
| Mer Twp Rng   | Sec    | Quadrant                    | District/Field | l Office   |              | County         |   |
| 14 0050N 008  | OW 024 | NW HASSAY                   | AMPA FO        |            |              | MARICOPA       |   |
| Act Date      | Code   | Action                      | Action Remark  | <b>S</b> . |              | Receipt Number |   |
| 11/30/2017    | 403    | LOCATION DATE               |                |            |              | i.             |   |
| 01/17/2018    | 395    | RECORDATION NOTICE RECD     | 1              |            |              | 4067953        |   |
| 01/16/2018    | 484    | LOCATION YEAR / MAINTENANCE | 2018;\$155     |            |              | 4067953        |   |
| 01/16/2018    | 501    | ACCT ADV IN LEAD FILE       | AMC448725;     |            |              |                |   |

Line Nr Remarks

NO WARRANTY IS MADE BY BLM FOR USE OF THE DATA FOR PURPOSES NOT INTENDED BY BLM When Recorded Return To: Steve Karolyi PO Box 74353 Phoenix, AZ 85087

| LOCATION NOTICE FOR LODE MINING CLAIM                                                                                                                                     |                                          |
|---------------------------------------------------------------------------------------------------------------------------------------------------------------------------|------------------------------------------|
| Amendment BLM Serial #                                                                                                                                                    |                                          |
| NOTICE IS HEREBY GIVEN that the Lead Dike #1                                                                                                                              |                                          |
| lode mining claim has been located                                                                                                                                        | Stamp ×                                  |
| by Steve Karolyi whose current mailing                                                                                                                                    | AR D FEE                                 |
| address is PO Box 74353                                                                                                                                                   |                                          |
| Phoenix, AZ 85087                                                                                                                                                         |                                          |
| The general course of this claim is North - South                                                                                                                         | and it is situated in Maricopa           |
| County, Arizona. This claim is 1500 feet in length and 600                                                                                                                |                                          |
| 20.66 Total Claim Acreage. This claim runs from the location monume                                                                                                       | ent on which this location notice        |
| is posted on the centerline of the claim approximately 10 feet in                                                                                                         |                                          |
| end line and 300feet in a Westdirection to the West                                                                                                                       |                                          |
| monuments, one at each corner and one at the center of each end line                                                                                                      |                                          |
| The location monument on which this notice is posted is situated within $\underline{N}$ , Range $\underline{8}$ $\underline{W}$ , Gila Salt River Base and Meridian, Ariz |                                          |
| of the following quarter section(s), section(s), Township(s) and Range(s R 8 W                                                                                            | ) NW 1/4 of section 24, T 5 N,           |
| Gila Salt River Base and Meridian, Arizona.                                                                                                                               |                                          |
| The locality of this claim with reference to some natural object or perma                                                                                                 | nent monument and additional information |
| (if any) concerning its locality are as follows: 2000' East of the NM<br>T 5 N, R 8 W                                                                                     | / section corner of section 24           |
| The above ir                                                                                                                                                              | formation is shown on the attached map.  |
| DATED AND POSTED on the ground this 30th day of Novemb                                                                                                                    | •                                        |
| LOCATOR(s) 🛛 AGENT                                                                                                                                                        |                                          |
| Print Name(s) Steve Karolyi                                                                                                                                               |                                          |
| Signature(s)                                                                                                                                                              | ······································   |
|                                                                                                                                                                           | Form MCF100                              |

2.1

Revised July 2014

AMC448725

This form is available from the Arizona Geological Survey and may be reproduced.

4. If the claim is a placer or millsite claim with exterior limits conforming to legal subdivisions of the public survey, provide a legal description of the claim \_\_\_\_\_